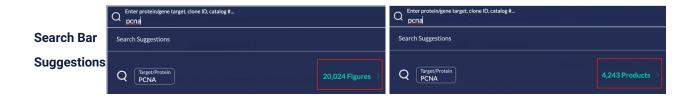

This setting determines which of these two results tabs show up first, and what the results preview number in search suggestions refers to when you are typing in the search bar. This can be changed at any time to suit your preferences.

|                 | Figures First |                 | Products First  |              |
|-----------------|---------------|-----------------|-----------------|--------------|
| Results<br>Tabs | FIGURES(20K)  | PRODUCTS(4.2 K) | PRODUCTS(4.2 K) | FIGURES(20K) |
| Tabs            |               |                 |                 |              |