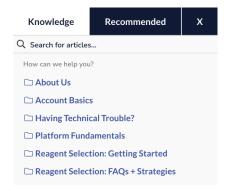

## How to open the widget

1. Click the question mark (?), and then click Knowledge Center

- 2. Once the widget is open, there are three main components:
  - Knowledge tab: see all articles and browse the folders
  - Recommended tab: curated articles based on the webpage you are on, such as Products vs. Figures results
  - · Search bar: users can search for articles of interest using keywords