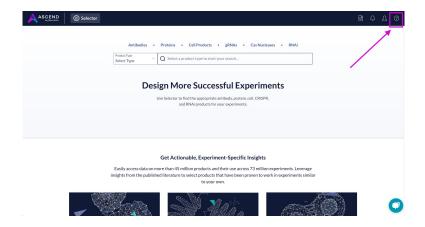

## How to open the widget

1. Click the question mark (?), and then click Knowledge Center

- 2. Once the widget is open, there are three main components:
  - Knowledge tab: see all articles and browse the folders
  - Recommended tab: curated articles based on the webpage you are on, such as Products vs. Figures results
  - · Search bar: users can search for articles of interest using keywords