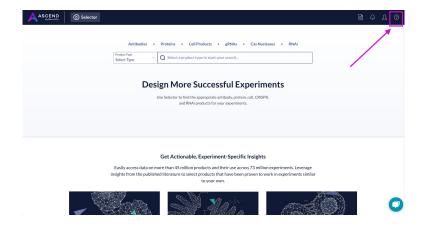

## How to open the widget

1. Click the question mark (?), and then click Knowledge Center

- 2. Once the widget is open, there are three main components:
  - Knowledge tab: see all articles and browse the folders
  - Recommended tab: curated articles based on the webpage you are on, such as Products vs. Figures results
  - · Search bar: users can search for articles of interest using keywords