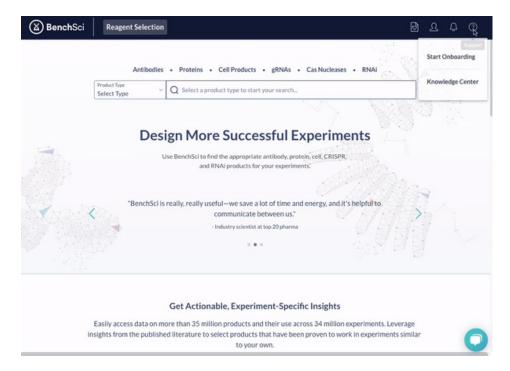

## How to open the widget

1. Click the question mark (?), and then click Knowledge Center

- 2. Once the widget is open, there are three main components:
  - Knowledge tab: see all articles and browse the folders
  - Recommended tab: curated articles based on the webpage you are on, such as Products vs. Figures results
  - · Search bar: users can search for articles of interest using keywords