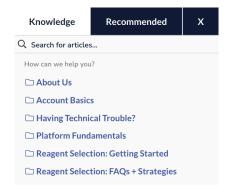

## How to open the widget

1. Click the question mark (?), and then click Knowledge Center

- 2. Once the widget is open, there are three main components:
  - Knowledge tab: see all articles and browse the folders
  - Recommended tab: curated articles based on the webpage you are on, such as Products vs. Figures results
  - · Search bar: users can search for articles of interest using keywords

3. It may be easier to view longer articles with visuals on the main knowledge center website. At the bottom of the widget, there is an option to **Open in Full website** to view the article in a new tab.