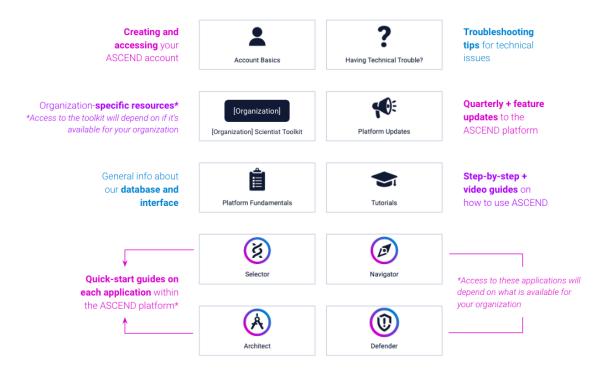

Explore the different categories to find articles and topics of interest to you. You can search for keywords in the **search bar** at the top of the page.

Here are the article categories and what articles you can find in each of them: