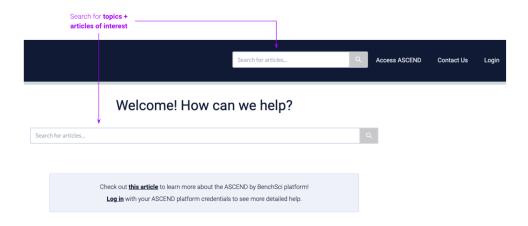

Explore the different categories to find articles and topics of interest to you. You can search for keywords in the **search bar** at the top of the page.

Here are the article categories and what articles you can find in each of them: