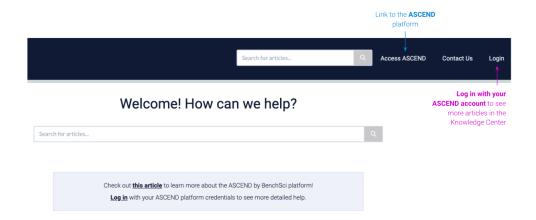

Some articles require login to view to ensure users see content relevant to your company and which application's data your company has access to. Click **Login** at the top to view articles relevant to your company. Click **Access ASCEND** to open the platform in a new tab.